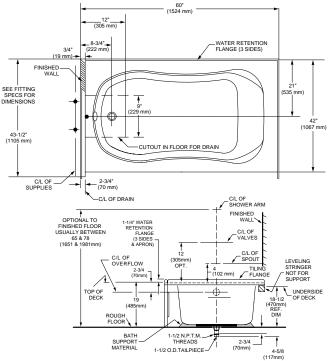

| GENERAL SPECIFICATIONS    | FOR 1749 BATHING POOL           |
|---------------------------|---------------------------------|
| INSTALLED SIZE            | 60 x 42 x 19 In.                |
|                           | (1525 x 1067 x 483mm)           |
| WEIGHT                    | 92 Lbs. (42 Kg.)                |
| WEIGHT w/WATER            | 714 Lbs. (324 Kg.)              |
|                           | 72 Gal. (274 L)                 |
| BATHING WELL AT SUMP      | —— 44 X 23 In. (1120 x 585mm)   |
| BATHING WELL AT RIM       |                                 |
| WATER DEPTH TO OVERFLOW - |                                 |
| FLOOR LOADING             | —41 Lbs./Sq.Ft. (193 Kgs./Sq.m) |
| (PROJECTED AREA)          |                                 |

#### NOTES:

BATH TO BE INSTALLED ABOVE FLOOR LINE AS A RECESS INSTALLATION. SUPPORT OF BATH BY SUMP BEDDING. SUPPORT AND ENCLOSING MATERIAL BY OTHERS.

■ REFER TO INSTALLATION INSTRUCTIONS SUPPLIED WITH WHIRLPOOL FOR ADDITIONAL INFORMATION.

LEFT HAND OUTLET SHOWN, RIGHT HAND REVERSE DIMENSIONS (1749.118).

FITTINGS NOT INCLUDED AND MUST BE ORDERED SEPARATELY.

PROVIDE SUITABLE REINFORCEMENT FOR ALL SUPPORTS.

**IMPORTANT:** Dimensions of fixtures are nominal and may vary within the range of tolerances established by ANSI Standards Z124.1 and A112.19.7. These measurements are subject to change or cancellation. No responsibility is assumed for use of superseded or voided pages.